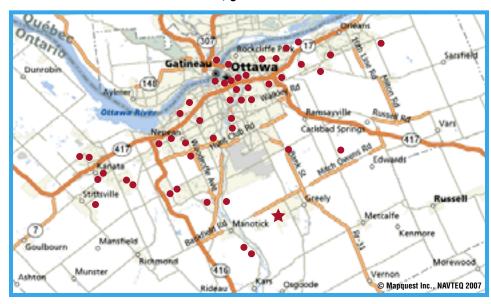

WHEN May 14 to August 26: Monday, Tuesday, Wednesday, Thursday or Friday evenings at 6:30pm

WHERE Locations throughout the city (fields that we use are indicated on the map by ●; OCUA's dedicated 19-field Ultimate Parks Inc is indicated by ★)