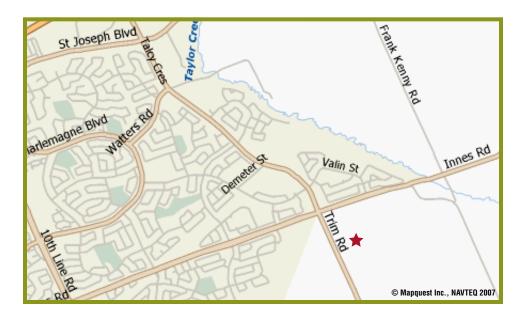

WHEN May 26 to August 27: Sunday evenings at 6:30pm

WHERE East end fields (anticipated fields indicated on map by  $\bigstar$  )

**COST** \$35 per player or \$371 per team (GST included)

HOW TO REGISTER Download registration form at www.ocua.ca