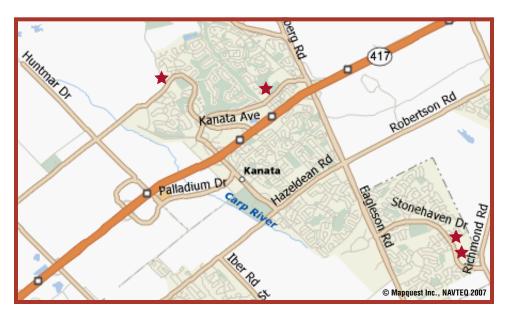

- WHEN May 16 August 20: Wednesday evenings 6:30pm
- WHERE Various locations in the west end (anticipated fields indicated on the map by ★ )
- **COST** \$75 per player or \$1007 per team (GST included)